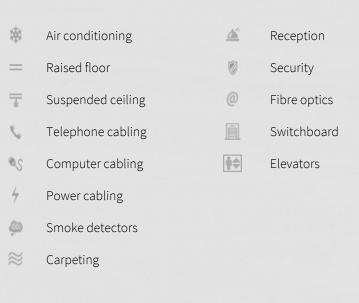

officefinder.ro

Office to let

# **Romana Offices**

Bucharest, Sector 1, 20 Dacia Boulevard

**Building information** 

Building status

Parking ratio

Year of construction

Total building area



### **Commercial terms**

Existing

1 / 64 sq m

4 000 sq m

2011

| Office space*      | after login * |
|--------------------|---------------|
| Parking            | after login * |
| Service charge*    | after login * |
| Minimum lease term | after login * |
| Availability       | after login * |
|                    |               |

\* Asking terms for m<sup>2</sup>/month

Available space Building completely leased



Location



# officefinder.ro

### Standard fit-Out



## Typical floor plan



#### Public transport

Metro: M2 Bus: 86, 182, 381, 131, 301

Contact

& +40 21 302 3400 More information