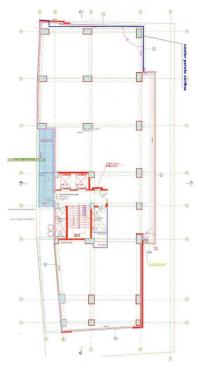

officefinder.ro

Office to let

# **Romana Offices**

Bucharest, Sector 1, 20 Dacia Boulevard

**Building information** 

Building status

Parking ratio

Year of construction

Total building area



### **Commercial terms**

Existing

1 / 64 sq m

4 000 sq m

2011

| Office space*      | after login * |
|--------------------|---------------|
| Parking            | after login * |
| Service charge*    | after login * |
| Minimum lease term | after login * |
| Availability       | after login * |
|                    |               |

\* Asking terms for m<sup>2</sup>/month

Available space Building completely leased



Location



# officefinder.ro

### Standard fit-Out



## Typical floor plan



#### Public transport

Metro: M2 Bus: 86, 182, 381, 131, 301

Contact

& +40 21 302 3400 More information